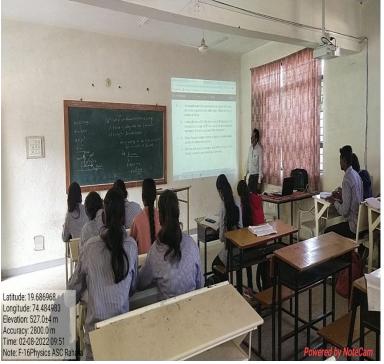

# **F-8 PHYSICS**



### **F-10 CHEMISTRY**

Accuracy: 1800.0 m Time: 12-09-2021 12:34 Note: F-10 Chemistry ASC R



# F-9b MSc Chemistry



**G-13 HISTORY, ECONOMICS** 



# ICT BASED PHOTOGRAPHS





# Rahata, Maharashtra, India

PF6H+C3M, Teachers Colony, Rahata, Maharashtra 423107, India Lat 19.710902° Long 74.477291° 01/08/22 01:59 PM

### **G-16 SEMINAR HALL**



Latitude 19.693831° Longitude 74.478645° LOCAL 11:54:15 GMT 06:24:15 THURSDAY 09.23.2021 ALTITUDE 459 METER

# **G-16 SEMINAR HALL**

F-9b MSc Chemistry



### **F-4 SMART CLASS ROOM**



I/C PRI Art's, Science & Commerce College Rahata, Dist. Ahmednagar

Ahmednagar, MH, India Rahta, Ahmednagar, 423107, MH, India Lat 19.693940, Long 74.478374 04/07/2021 11:47 AM GMT+05:30 Note : Captured by GPS Map Camera

🛐 GPS Map Camera

#### ARTS, SCIENCE