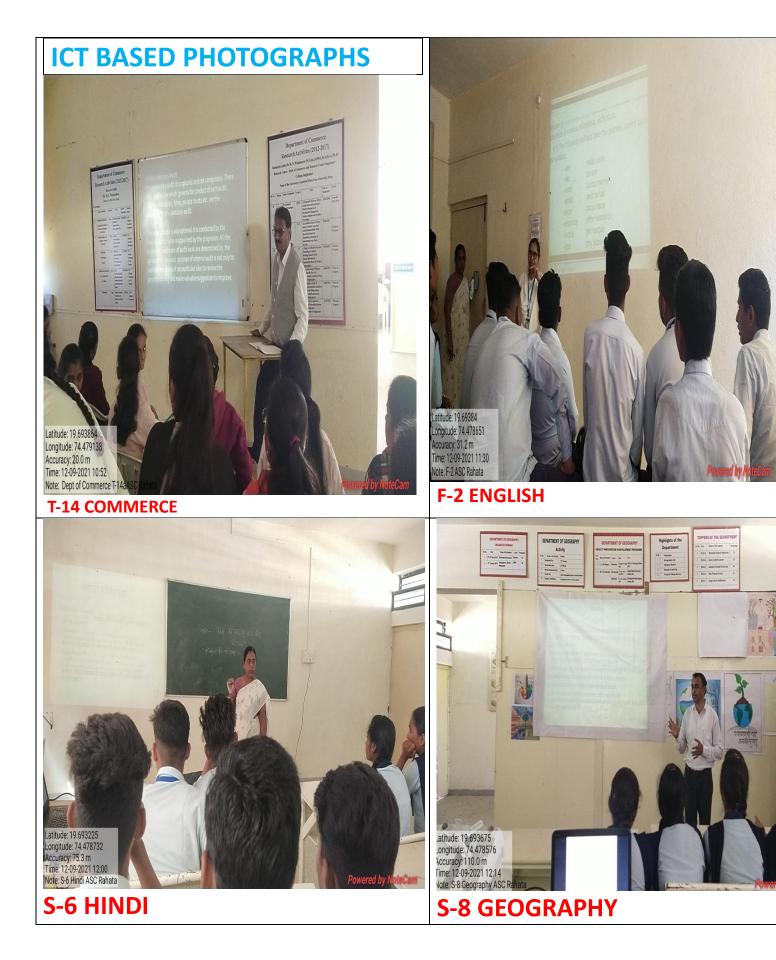

# **F-8 PHYSICS**



### **F-10 CHEMISTRY**

Accuracy: 1800.0 m Time: 12-09-2021 12:34 Note: F-10 Chemistry ASC R



# F-9b MSc Chemistry



**G-13 HISTORY, ECONOMICS** 



# ICT BASED PHOTOGRAPHS





# Rahata, Maharashtra, India

PF6H+C3M, Teachers Colony, Rahata, Maharashtra 423107, India Lat 19.710902° Long 74.477291° 01/08/22 01:59 PM

### **G-16 SEMINAR HALL**



Latitude 19.693831° Longitude 74.478645° LOCAL 11:54:15 GMT 06:24:15 THURSDAY 09.23.2021 ALTITUDE 459 METER

# **G-16 SEMINAR HALL**

F-9b MSc Chemistry



### **F-4 SMART CLASS ROOM**



I/C PRI Art's, Science & Commerce College Rahata, Dist. Ahmednagar

Ahmednagar, MH, India Rahta, Ahmednagar, 423107, MH, India Lat 19.693940, Long 74.478374 04/07/2021 11:47 AM GMT+05:30 Note : Captured by GPS Map Camera

🛐 GPS Map Camera